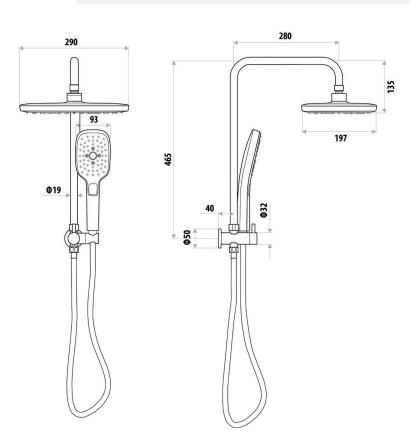

## **HUNTINGWOOD** TWIN SHOWER

**PRODUCT CODE:** T9781CP

The Huntingwood Collection of Self Cleaning Showers combines the beauty of world class design and construction to the functionality of being tested for over 60 years of showering.

Combining both square and curved design elements the Huntingwood Collection provides the very real element of luxury to your bathroom, along with outstanding performance of Absolute Full Flow that enriches your showering experience.

## **FEATURES:**

- / Lifetime Warranty\*
- / Patent Self Cleaning Mechanism
- / Three function Hand Piece
- / Simultaneous use of bush and hand shower
- / Smooth kink-free hose
- / High quality Chrome Finish
- / Square design with soft corners