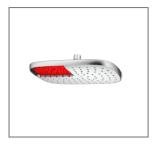

## **FEATURES:**

- / Lifetime Warranty\*
- / Patent Self Cleaning Mechanism
- / Three function Hand Piece
- / Simultaneous use of bush and hand shower
- / Smooth kink-free hose
- / High quality Chrome Finish
- / Square design with soft corners

WELS: 3 STAR 8.0 ltr/min

**WARRANTY:** Lifetime Warranty\*

AVAILABLE IN CHROME & MATTE BLACK

SELF CLEANING MECHANISM

DUAL USE HAND & BUSH SHOWER