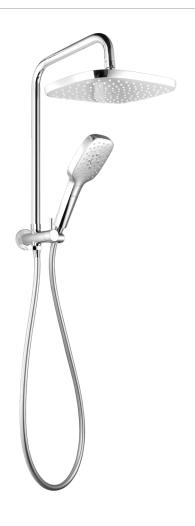

## **HUNTINGWOOD** TWIN SHOWER

**PRODUCT CODE:** T9781CP

The Huntingwood Collection of Self Cleaning Showers combines the beauty of world class design and construction to the functionality of being tested for over 60 years of showering.

Combining both square and curved design elements the Huntingwood Collection provides the very real element of luxury to your bathroom, along with outstanding performance of Absolute Full Flow that enriches your showering experience.

## **FEATURES:**

- / Lifetime Warranty\*
- / Patent Self Cleaning Mechanism
- / Three function Hand Piece
- / Simultaneous use of bush and hand shower
- / Smooth kink-free hose
- / High quality Chrome Finish
- / Square design with soft corners

WELS: 3 STAR 8.0 ltr/min

**WARRANTY:** Lifetime Warranty\*

AVAILABLE IN CHROME & MATTE BLACK

SELF CLEANING MECHANISM

DUAL USE HAND & BUSH SHOWER