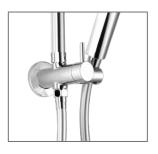

## **FEATURES:**

- / Lifetime Warranty\*
- / Patent Self Cleaning Mechanism
- / Three function Hand Piece
- / Simultaneous use of bush and hand shower
- / Smooth kink-free hose
- / High quality Chrome Finish
- / Square design with soft corners

WELS: 3 STAR 8.0 ltr/min

**WARRANTY:** Lifetime Warranty\*

AVAILABLE IN CHROME & MATTE BLACK

SELF CLEANING MECHANISM

DUAL USE HAND & BUSH SHOWER